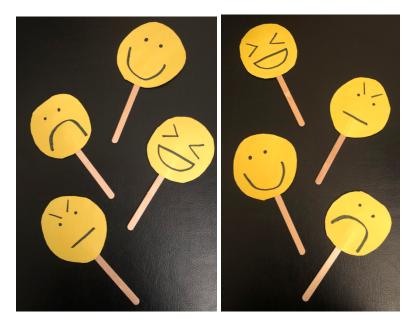

## **Emoji Popsicle Stick Masks**

Materials Intro: For today's activity, you will need:

- 1 scissors
- 5-6 sheets of yellow construction paper
- 5-6 popsicle sticks
- 1 glue stick
- markers
- crayons
- 1. Cut out 5-6 medium sized circles from your sheets of yellow construction paper.
- 2. On 5-6 popsicle sticks, write an emotion on each using your black marker (*i.e.*, happy, sad, angry, surprised, loved)
- 3. Using your markers and crayons, begin drawing your emoji's face to match the emotions you picked.
- 4. Glue the back of your emoji face to the correct popsicle stick (*i.e.*, glue the happy emoji to the happy popsicle stick)